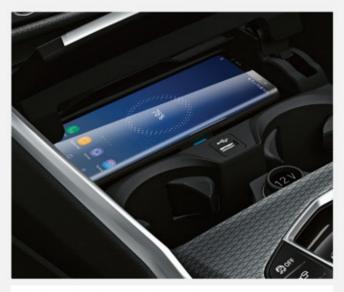

نظام Harman Kardon الصوتي المجسم بمكبر رقمي للصوت بقوة ٤٦٤ وات مع ١٦ سماعة لتجربة صوتية فريدة.

**Wireless charging:** Telephony with wireless charging offers a comprehensive telephony package with Bluetooth connectivity.

باقة الشحن اللاسلكي: التي تتضمن مؤشر لحالة الشحن بالإضافة إلى خواص إضافية للبلوتوث.