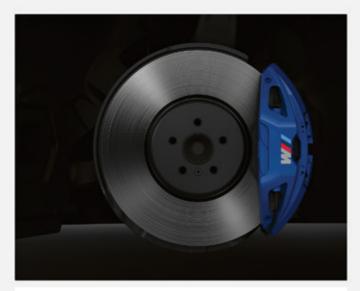

# HIGHLIGHTS

M Sport brakes.

نظام المكابح الرياضي M.

**Sport seats** for driver and front passenger in perforated Sensatec, can be adjusted electrically, include memory function.

مقاعد أمامية رياضية مكسوة بالجلد، بإمكانية التحكم فيها كهربائياً كما إنها مزوّدة بذاكرة.