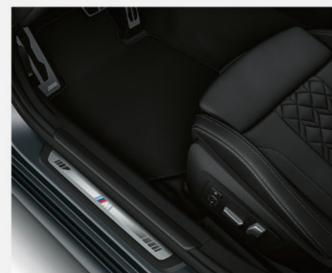

مقاعد أمامية رياضية مكسوة بالجلد، بإمكانية التحكم فيها كهربائياً كما إنها مزوّدة بذاكرة.

M Leather steering wheel.

عجلة قيادة من الجلد بتصميم رياضي ومزوّدة بشعار "M".

**Door sill finishers in Aluminum** with the "M" designation.

عتب الأبواب بحلية من الألومنيوم ومزوّدة بشعار "M".