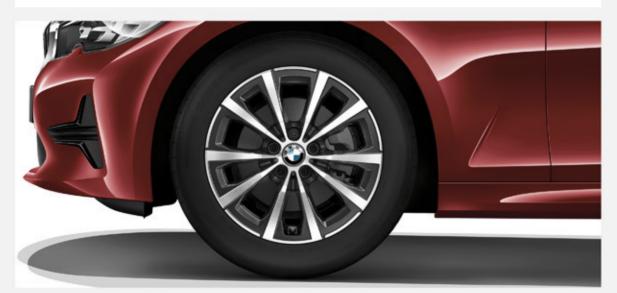

# THE 3 320i LUXURY LINE

HIGHLIGHTS

Exterior line satin aluminum.

**18" light alloy wheels** Double-spoke style 782 Bicolour with run-flat tyres.

**عجلات معدنية قياس ١٨ بوصة** بتصميم ثنائي الأذرع من الطراز ٧٨٢.