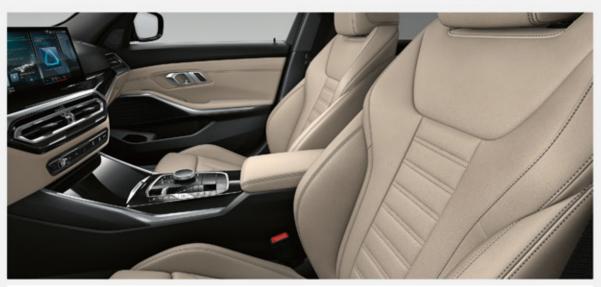

**Sport Seats** for driver and front passenger in perforated Sensatec, can be adjusted electrically, includes memory function.

مقاعد أمامية رياضية مكسوّة بالجلد.