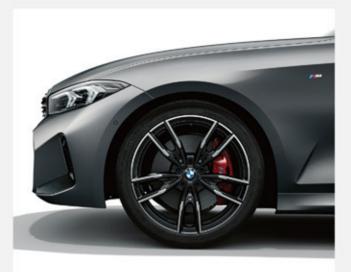

### HIGHLIGHTS

M high-gloss Shadow line.

إطار من الكروم الأسود اللامع للنوافذ والزجاج الجانبي.

M Sport brakes.

نظام المكابح الرياضي M.

**19" M light alloy wheels** Double-spoke style 792 M Bicolour with mixed tyres.

**عجلات معدنية قياس ١٩ بوصة** بتصميم ثنائي الأذرع من الطراز ٧٩٢.

**Engine cover** with M Performance logo.

غطاء المحرك بعلامة M Performance.

**Sport seats** for driver and front passenger in perforated Sensatec, can be adjusted electrically, includes memory function.