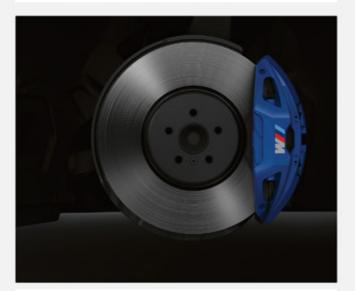

# HIGHLIGHTS

M Sport brakes.

نظام المكابح الرياضي M.

**Sport seats** for driver and front passenger in perforated Sensatec, can be adjusted electrically, include memory function.

مقاعد أمامية رياضية مكسوة بالجلد، بإمكانية التحكم فيها كهربائياً كما إنها مزوّدة بذاكرة.