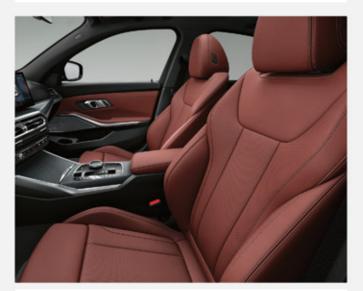

# HIGHLIGHTS

**Sport Seats** for driver and front passenger in perforated Sensatec, can be adjusted electrically, includes memory function.

مقاعد أمامية رياضية مكسوّة بالجلد.

**17" light alloy wheels** V-spoke style 775 Bicolour with run-flat tyres.

**Sport Seats** for driver and front passenger in perforated Sensatec, can be adjusted electrically, includes memory function.

مقاعد أمامية رياضية مكسوّة بالجلد.

## HIGHLIGHTS

M high-gloss Shadow line.

إطار من الكروم الأسود اللامع للنوافذ والزجاج الجانبي.

**Sport seats** for driver and front passenger in perforated Sensatec, can be adjusted electrically, include memory function.