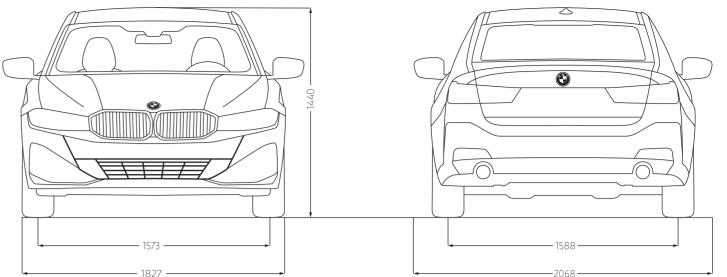

|
| Acceleration 0 - 100 km/h in seconds | 8.1                      | 5.9                    | 4.4                    | التسارع من صفر الى ١٠٠ كم / ساعة: ثانية                               |
| Fuel Consumption (combined I/100 km) | 6.9                      | 6.5                    | 8                      | إستهلاك الوقود: متوسط استهلاك - قيادة داخل المدينة وخارجها: لتر/١٠٠كم |
| Weight (kg)                          | 1515                     | 1525                   | 1695                   | الوزن (كيلوجرام)                                                      |
| Tank Capacity in litres              | 59                       | 59                     | 59                     | سعة خزان الوقود: لتر                                                  |













All dimensions are in millimetres. Luggage compartment capacity: **480 litres** 

# INTERIOR

# **UPHOLSTERY**

### **SENSATEC**



Sensatec Perforated Black



Sensatec Perforated Canberra Beige



Sensatec Perforated Cognac



Sensatec Perforated Tacora Red M Sport Only



# EXTERIOR COLOURS



Mineral White



Phytonic Blue



Black Sapphire



Melbourne Red



Alpine White M Sport only



Portimao Blue M Sport only



Brooklyn Grey M Sport only



Skyscraper Grey

#### **BMW INDIVIDUAL**



Tanzanite Blue Metallic



Dravit Grey



3-YEAR MAINTENANCE OR 60,000 KM

The model illustrated in this brochure shows the sp me inide inideated in this outclinde sinds the speciment will may show some accessories or optional equipment will precise information on model features and the exact