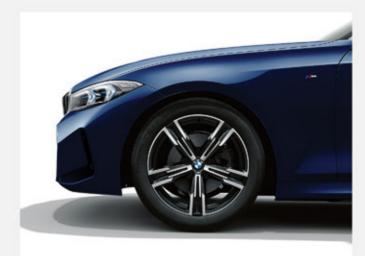

# HIGHLIGHTS

**Sport Seats** for driver and front passenger in perforated Sensatec, can be adjusted electrically, includes memory function.

مقاعد أمامية رياضية مكسوّة بالجلد.

**17" light alloy wheels** V-spoke style 775 Bicolour with run-flat tyres.

عجلات معدنية قياس ١٧ بوصة بتصميم الأذرع على شكل حرف ٧ من الطراز ٧٧٥، ثنائية اللون.