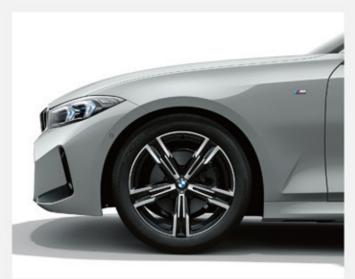

### HIGHLIGHTS

M high-gloss Shadow line.

إطار من الكروم الأسود اللامع للنوافذ والزجاج الجانبي.

M Sport brakes.

نظام المكابح الرياضي M.

**19" M light alloy wheels** Double-spoke style 792 M Bicolour with mixed tyres.

**عجلات معدنية قياس ١٩ بوصة** بتصميم ثنائي الأذرع من الطراز ٧٩٢.

**Engine cover** with M Performance logo.

غطاء المحرك بعلامة M Performance.

**Sport seats** for driver and front passenger in perforated Sensatec, can be adjusted electrically, includes memory function.