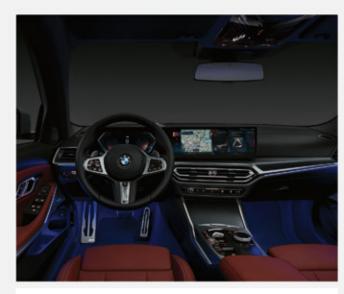

**BMW Welcome Light Carpet** that illuminates the area in front of the car doors when entering and exiting.

الإنارة الترحيبية التي تقوم بإضاءة جانبي السيارة عند الدخول والخروج.

**Ambient light package** comprises pre-defined selectable light designs in 6 colours.

باقة الإنارة الداخلية مع سنة تصاميم إضاءة داخلية.

**Comfort Access** allows keyless entry to the vehicle doors and tailgate.

**خاصية فتح وغلق السيارة بدون مفتاح** للأبواب وغطاء صندوق الأمتعة.

**Active Air Stream Kidney Grille:** The air vents actively regulate the airstream. They close for increased aerodymamics and open if the cooling demand for the engine increases.