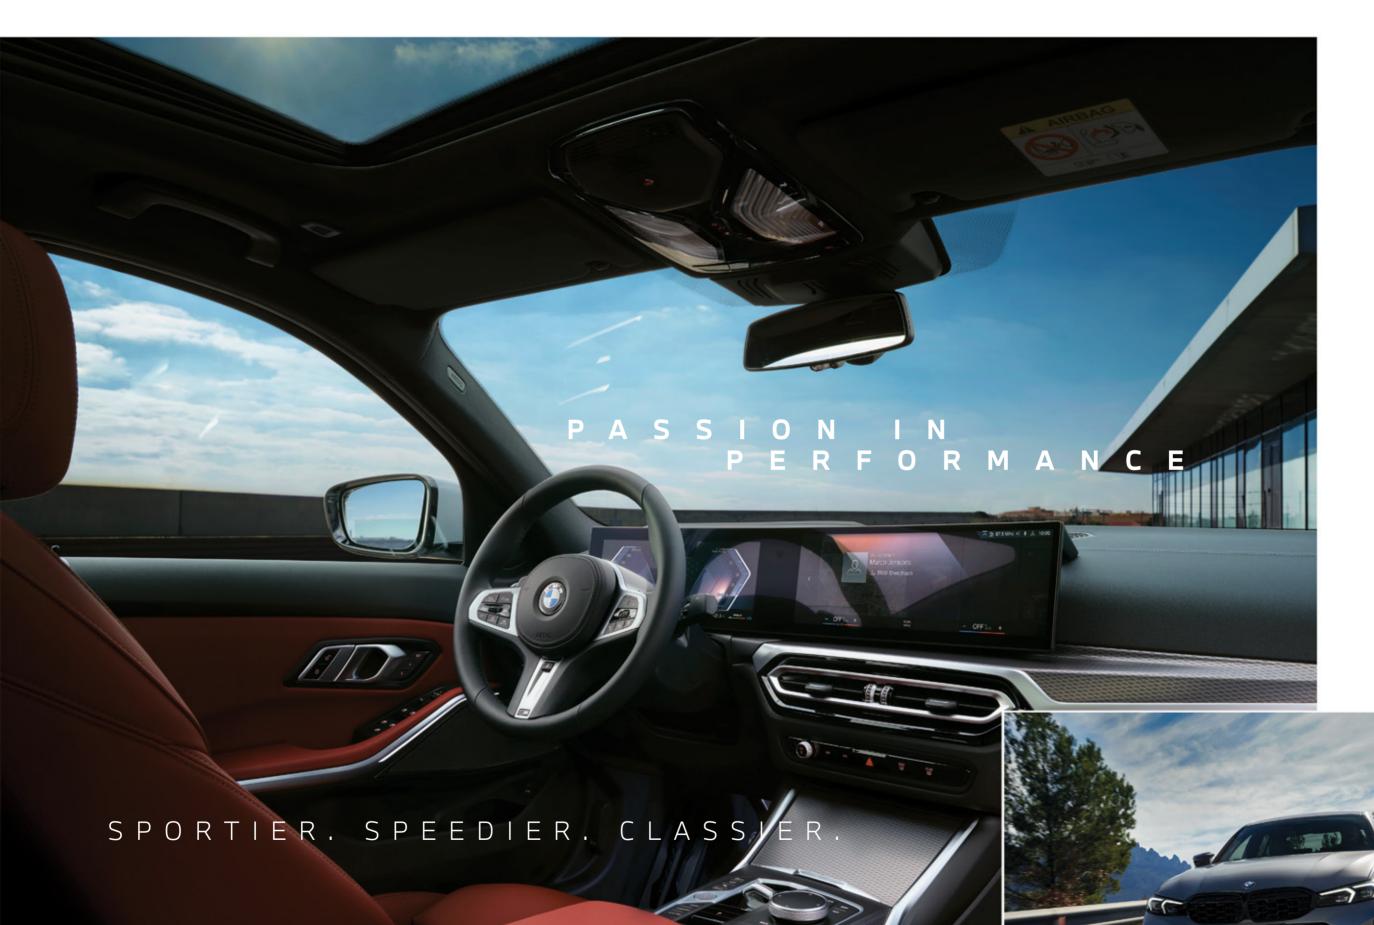

### HIGHLIGHTS

**Adaptive LED Headlights** The LED headlights with cornering lights offer a bright and efficient bi-LED light for low-beam and high-beam headlight functions.

مصابيح إضاءة أمامية LED بتكنولوجيا الإضاءة التفاعلية مع المنعطفات من أجل رؤية أفضل.

**BMW Welcome Light Carpet** that illuminates the area in front of the car doors when entering and exiting.

الإنارة الترحيبية التي تقوم بإضاءة جانبي السيارة عند الدخول والخروج.

**Ambient light package** comprises pre-defined selectable light designs in 6 colours.

باقة الإنارة الداخلية مع سنة تصاميم إضاءة داخلية.

**Comfort Access** allows keyless entry to the vehicle doors and tailgate.

**خاصية فتح وغلق السيارة بدون مفتاح** للأبواب وغطاء صندوق الأمتعة.

**Active Air Stream Kidney Grille:** The air vents actively regulate the airstream. They close for increased aerodymamics and open if the cooling demand for the engine increases.