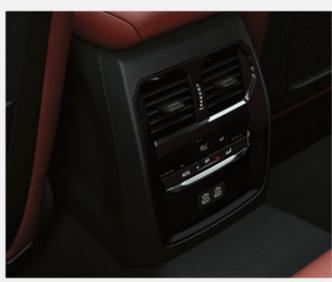

خاصية عرض بيانات القيادة والنظام الملاحي: على الزجاج الأمامي وبدرجة وضوح فائقة.

**3-Zone Automatic Air Conditioning:** includes separate control element with display in the rear for individual temperature setting.

نظام أوتوماتيكي لتكييف الهواء بتحكم ثُلاثي المناطق يشمل فتحات تهوية خاصة بالمقاعد الخلفية من السيارة ويمكن ضبط الحرارة بدرجات مستقلة عن المقاعد الأمامية.

**BMW Live Cockpit Plus:** with navigation function includes a high-quality display curved screen consisting of a high-resolution Display Cluster consisting of a fully digital 12.3" instrument display and a high-resolution 14.9" control display.