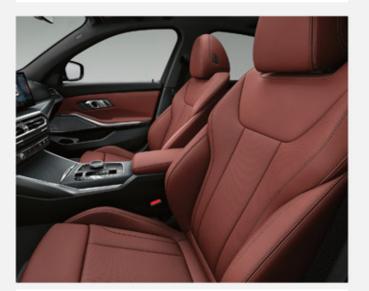

# HIGHLIGHTS

**Sport Seats** for driver and front passenger in perforated Sensatec, can be adjusted electrically, includes memory function.

مقاعد أمامية رياضية مكسوّة بالجلد.

**17" light alloy wheels** V-spoke style 775 Bicolour with run-flat tyres.

**Sport Seats** for driver and front passenger in perforated Sensatec, can be adjusted electrically, includes memory function.

مقاعد أمامية رياضية مكسوّة بالجلد.