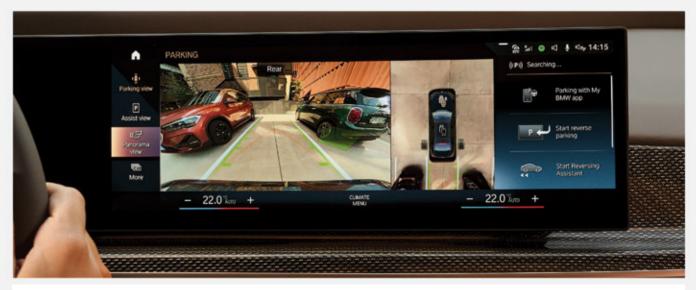

نظام BMW الذكي للترفيه والمعلومات: من شاشة عالية الوضوح والدقة تعمل باللمس قياس ١٤٫٩ بوصة لعرض بيانات الملاحة وأنظمة الترفيه وشاشة قياس ١٢٫٣ بوصة لعرض عدادات القيادة.

**Parking Assistant Plus:** Visual parking aid featuring Rear-view Camera, Top View, Panoramic View and 3D View makes parallel and perpendicular parking to the road easier. The system completely takes over the steering, the accelerator, and the transmission. (Surround view system is only available for the M340i xDrive)

نظام المساعدة على صف السيارة: يتيح تنبيه مرئي باستخدام الكاميرات حول السيارة و يقوم بصف السيارة بالموازاة أو عموديا أوتوماتيكيًا (نظام الكاميرات للرؤية الشاملة حول السيارة متاح فقط للسيارة M340i xDrive)