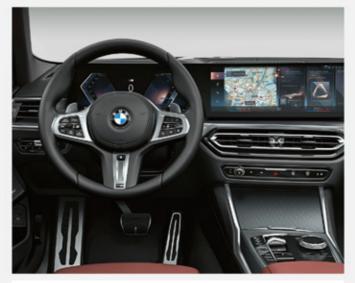

نظام أوتوماتيكي لتكييف الهواء بتحكم ثُلاثي المناطق يشمل فتحات تهوية خاصة بالمقاعد الخلفية من السيارة ويمكن ضبط الحرارة بدرجات مستقلة عن المقاعد الأمامية.

**BMW Live Cockpit Plus:** with navigation function includes a high-quality display curved screen consisting of a high-resolution Display Cluster consisting of a fully digital 12.3" instrument display and a high-resolution 14.9" control display.

نظام BMW الذكي للترفيه والمعلومات: من شاشة عالية الوضوح والدقة تعمل باللمس قياس ١٤٫٩ بوصة لعرض بيانات الملاحة وأنظمة الترفيه وشاشة قياس ١٢٫٣ بوصة لعرض عدادات القيادة.

**Parking Assistant Plus:** Visual parking aid featuring Rear-view Camera, Top View, Panoramic View and 3D View makes parallel and perpendicular parking to the road easier. The system completely takes over the steering, the accelerator, and the transmission. (Surround view system is only available for the M340i xDrive)