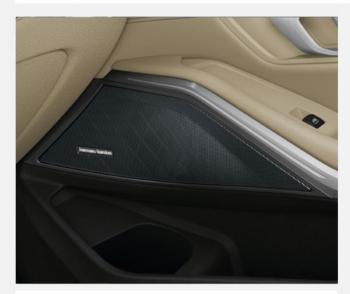

فتحات أوتوماتيكية لتبريد المُحرك: تبقى منغلقة لزيادة الإنسيابية وتوفير الوقود وتُفتح فقط عند الحاجة لتبريد المُحرك.

**Harman Kardon surround sound system:** 16 speakers with 464W amplifier power for a unique audio experience.

نظام Harman Kardon الصوتي المجسم بمكبر رقمي للصوت بقوة ٤٦٤ وات مع ١٦ سماعة لتجربة صوتية فريدة.

**Wireless charging:** Telephony with wireless charging offers a comprehensive telephony package with Bluetooth connectivity.