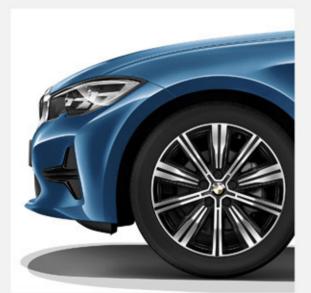

# HIGHLIGHTS

**Sport Seats** for driver and front passenger in perforated Sensatec, can be adjusted electrically, includes memory function.

مقاعد أمامية رياضية مكسوّة بالجلد.

**17" light alloy wheels** V-spoke style 775 Bicolour with run-flat tyres.

عجلات معدنية قياس ١٧ بوصة بتصميم الأذرع على شكل حرف ٧ من الطراز ٧٧٥، ثنائية اللون.