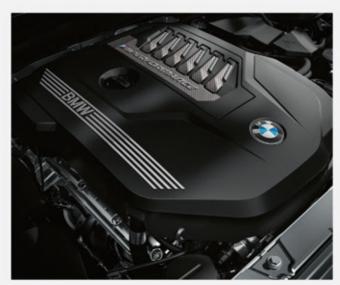

**عجلات معدنية قياس ١٩ بوصة** بتصميم ثنائي الأذرع من الطراز ٧٩٢.

**Engine cover** with M Performance logo.

غطاء المحرك بعلامة M Performance.

**Sport seats** for driver and front passenger in perforated Sensatec, can be adjusted electrically, includes memory function.