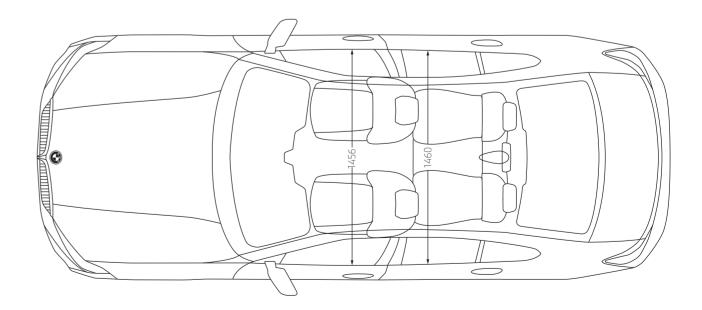

|
| Acceleration 0 - 100 km/h in seconds | 8.1                      | 5.9                    | 4.4                    | التسارع من صفر الى ١٠٠ كم / ساعة: ثانية                               |
| Fuel Consumption (combined I/100 km) | 6.9                      | 6.5                    | 8                      | إستهلاك الوقود: متوسط استهلاك - قيادة داخل المدينة وخارجها: لتر/١٠٠كم |
| Weight (kg)                          | 1515                     | 1525                   | 1695                   | الوزن (كيلوجرام)                                                      |
| Tank Capacity in litres              | 59                       | 59                     | 59                     | سعة خزان الوقود: لتر                                                  |













All dimensions are in millimetres. Luggage compartment capacity: **480 litres** 

# INTERIOR

# **UPHOLSTERY**

### **SENSATEC**



Sensatec Perforated Black



Sensatec Perforated Canberra Beige



Sensatec Perforated Cognac



Sensatec Perforated Tacora Red M Sport Only



# EXTERIOR COLOURS



Mineral White



Phytonic Blue



Black Sapphire



Melbourne Red



Alpine White M Sport only



Portimao Blue M Sport only



Brooklyn Grey M Sport only



Skyscraper Grey

#### **BMW INDIVIDUAL**



Tanzanite Blue Metallic



Dravit Grey



3-YEAR MAINTENANCE OR 60,000 KM

The model illustrated in this brochure shows the sp me inide inideated in this outclinde sinds the speciment will may show some accessories or optional equipment will precise information on model features and the exact part