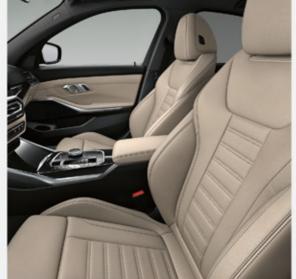

**Sport Seats** for driver and front passenger in perforated Sensatec, can be adjusted electrically, includes memory function.

مقاعد أمامية رياضية مكسوّة بالجلد.