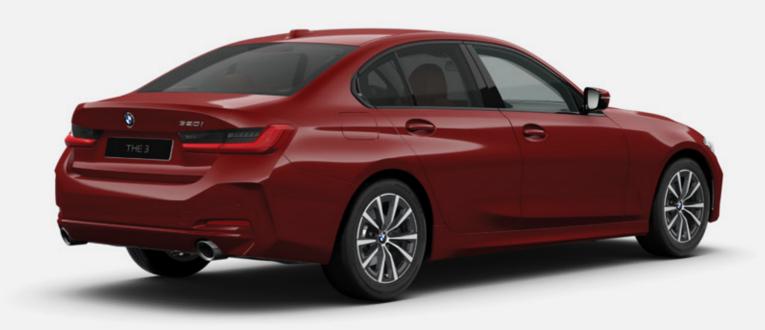

THE BMW 3 SERIES IS THE QUINTESSENTIAL COMPACT LUXURY SEDAN THAT KEEPS ON EVOLVING, WITH ITS SPORTY AESTHETIC, SPEEDY AERODYNAMICS, AND A STYLISH INTERIOR TO CONQUER EVERY ROAD.

# THE 3 320i ADVANTAGE

# HIGHLIGHTS



**Sport Seats** for driver and front passenger in perforated Sensatec, can be adjusted electrically, includes memory function.

مقاعد أمامية رياضية مكسوّة بالجلد.



**17" light alloy wheels** V-spoke style 775 Bicolour with run-flat tyres.

عجلات معدنية قياس ١٧ بوصة بتصميم الأذرع على شكل حرف ٧ من الطراز ٧٧٥، ثنائية اللون.





# THE 3 320i LUXURY LINE

HIGHLIGHTS



Exterior line satin aluminum.





**18" light alloy wheels** Double-spoke style 782 Bicolour with run-flat tyres.

**عجلات معدنية قياس ١٨ بوصة** بتصميم ثنائي الأذرع من الطراز ٧٨٢.



**Sport Seats** for driver and front passenger in perforated Sensatec, can be adjusted electrically, includes memory function.

مقاعد أمامية رياضية مكسوّة بالجلد.





# THE 3 320i M SPORT

## HIGHLIGHTS



M high-gloss Shadow line.

إطار من الكروم الأسود اللامع للنوافذ والزجاج الجانبي.



**Sport seats** for driver and front passenger in perforated Sensatec, can be adjusted electrically, include memory function.

مقاعد أمامية رياضية مكسوة بالجلد، بإمكانية التحكم فيها كهربائياً كما إنها مزوّدة بذاكرة.



**18" M light alloy wheels** Double-spoke style 848 M Bicolour w