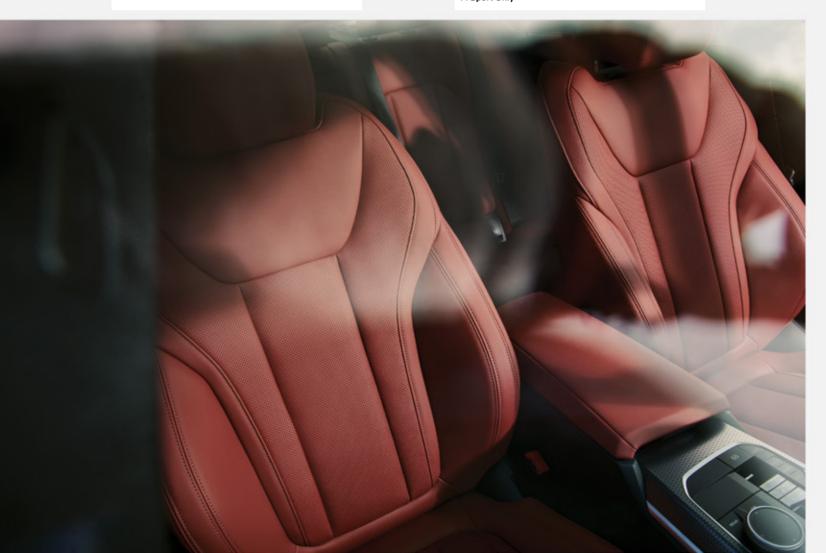

# HIGHLIGHTS

**Sport Seats** for driver and front passenger in perforated Sensatec, can be adjusted electrically, includes memory function.

مقاعد أمامية رياضية مكسوّة بالجلد.

**17" light alloy wheels** V-spoke style 775 Bicolour with run-flat tyres.

**Sport Seats** for driver and front passenger in perforated Sensatec, can be adjusted electrically, includes memory function.

مقاعد أمامية رياضية مكسوّة بالجلد.

## HIGHLIGHTS

M high-gloss Shadow line.

إطار من الكروم الأسود اللامع للنوافذ والزجاج الجانبي.

**Sport seats** for driver and front passenger in perforated Sensatec, can be adjusted electrically, include memory function.

# HIGHLIGHTS

M Sport brakes.

نظام المكابح الرياضي M.

**Sport seats** for driver and front passenger in perforated Sensatec, can be adjusted electrically, include memory function.

مقاعد أمامية رياضية مكسوة بالجلد، بإمكانية التحكم فيها كهربائياً كما إنها مزوّدة بذاكرة.

**عجلات معدنية قياس ١٩ بوصة** بتصميم ثنائي الأذرع من الطراز ٧٩٢.

**Engine cover** with M Performance logo.

غطاء المحرك بعلامة M Performance.

**Sport seats** for driver and front passenger in perforated Sensatec, can be adjusted electrically, includes memory function.