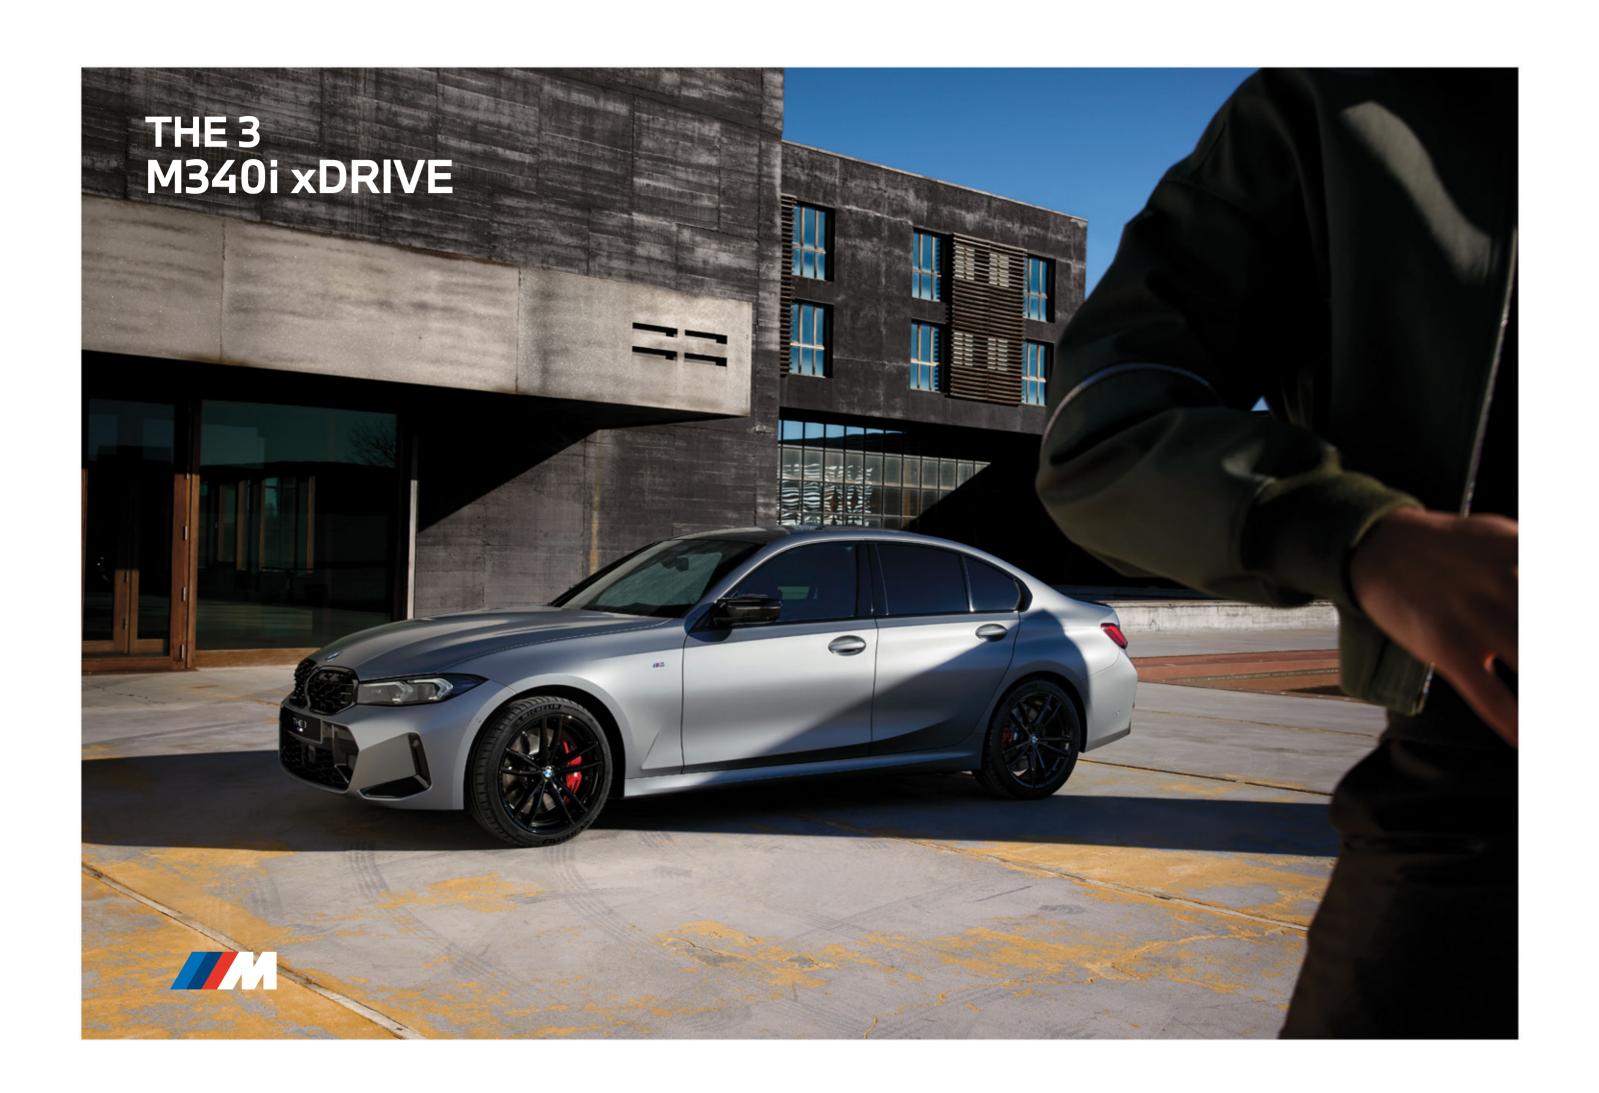

# THE 3 M340i xDRIVE

### HIGHLIGHTS

M high-gloss Shadow line.

إطار من الكروم الأسود اللامع للنوافذ والزجاج الجانبي.

M Sport brakes.

نظام المكابح الرياضي M.

**19" M light alloy wheels** Double-spoke style 792 M Bicolour with mixed tyres.