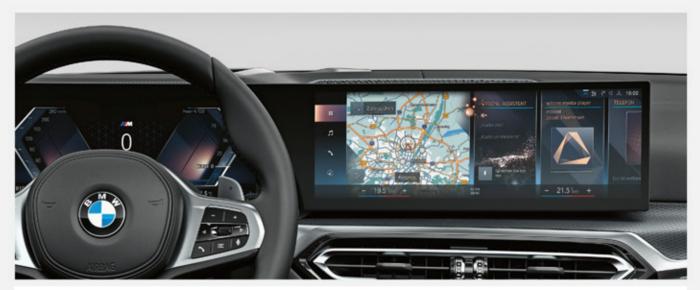

نظام أوتوماتيكي لتكييف الهواء بتحكم ثُلاثي المناطق يشمل فتحات تهوية خاصة بالمقاعد الخلفية من السيارة ويمكن ضبط الحرارة بدرجات مستقلة عن المقاعد الأمامية.

**BMW Live Cockpit Plus:** with navigation function includes a high-quality display curved screen consisting of a high-resolution Display Cluster consisting of a fully digital 12.3" instrument display and a high-resolution 14.9" control display.

نظام BMW الذكي للترفيه والمعلومات: من شاشة عالية الوضوح والدقة تعمل باللمس قياس ١٤٫٩ بوصة لعرض بيانات الملاحة وأنظمة الترفيه وشاشة قياس ١٢٫٣ بوصة لعرض عدادات القيادة.

**Parking Assistant Plus:** Visual parking aid featuring Rear-view Camera, Top View, Panoramic View and 3D View makes parallel and perpendicular parking to the road easier. The system completely takes over the steering, the accelerator, and the transmission. (Surround view system is only available for the M340i xDrive)