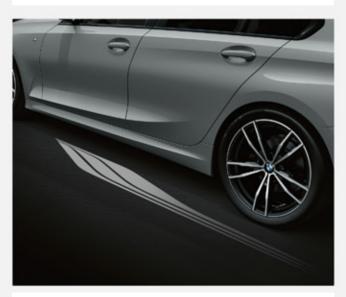

**BMW Welcome Light Carpet** that illuminates the area in front of the car doors when entering and exiting.

الإنارة الترحيبية التي تقوم بإضاءة جانبي السيارة عند الدخول والخروج.

**Ambient light package** comprises pre-defined selectable light designs in 6 colours.