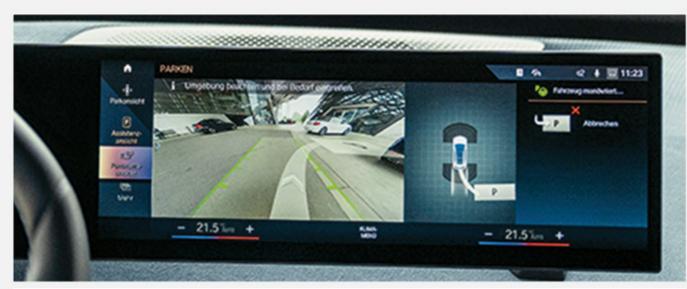

نظام BMW الذكي للترفيه والمعلومات: من شاشة عالية الوضوح والدقة تعمل باللمس قياس ١٤٫٩ بوصة لعرض بيانات الملاحة وأنظمة الترفيه وشاشة قياس ١٢٫٣ بوصة لعرض عدادات القيادة.

**Parking Assistant Plus:** Visual parking aid featuring Rear-view Camera, Top View, Panoramic View and 3D View makes parallel and perpendicular parking to the road easier. The system completely takes over the steering, the accelerator, and the transmission. (Surround view system is only available for the M340i xDrive)

نظام المساعدة على صف السيارة: يتيح تنبيه مرئي باستخدام الكاميرات حول السيارة و يقوم بصف السيارة بالموازاة أو عموديا أوتوماتيكيًا (نظام الكاميرات للرؤية الشاملة حول السيارة متاح فقط للسيارة M340i xDrive)