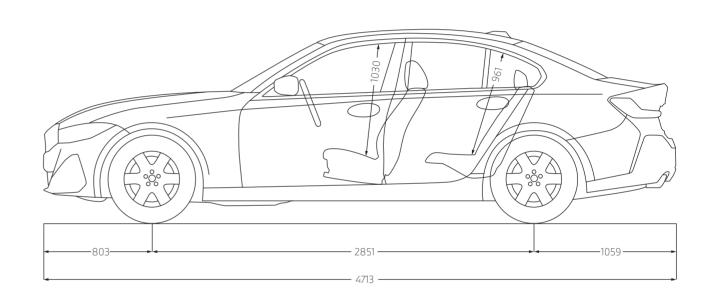

|
| Acceleration 0 - 100 km/h in seconds | 8.1                      | 5.9                    | 4.4                    | التسارع من صفر الى ١٠٠ كم / ساعة: ثانية                               |
| Fuel Consumption (combined I/100 km) | 6.9                      | 6.5                    | 8                      | إستهلاك الوقود: متوسط استهلاك - قيادة داخل المدينة وخارجها: لتر/١٠٠كم |
| Weight (kg)                          | 1515                     | 1525                   | 1695                   | الوزن (كيلوجرام)                                                      |
| Tank Capacity in litres              | 59                       | 59                     | 59                     | سعة خزان الوقود: لتر                                                  |













All dimensions are in millimetres. Luggage compartment capacity: **480 litres** 

# INTERIOR

# **UPHOLSTERY**

### **SENSATEC**



Sensatec Perforated Black



Sensatec Perforated Canberra Beige



Sensatec Perforated Cognac



Sensatec Perforated Tacora Red M Sport Only



# EXTERIOR COLOURS



Mineral White



Phytonic Blue



Black Sapphire



Melbourne Red



Alpine White M Sport only



Portimao Blue M Sport only



Brooklyn Grey M Sport only



Skyscraper Grey

#### **BMW INDIVIDUAL**



Tanzanite Blue Metallic



Dravit Grey



3-YEAR MAINTENANCE OR 60,000 KM

The model illustrated in this brochure shows the sp me inide inideated in this outclinde sinds the speciment will may show some accessories or optional equipment will precise information on model features and the exact pa