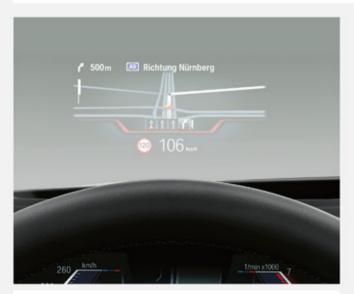

نظام المساعدة علي الرجوع للخلف: يقوم بتسجيل آخر ٥٠ متر قطعتهم السيارة للأمام حتى سرعة ٣٥ كم/ساعة، حتى تقوم السيارة برجوعهم أوتوماتيكياً عند الحاجة بدون قيام السائق بالتحكم في عجلة القيادة.

**Head-Up Display:** projects all important information & navigation information in full colors on the windscreen.

خاصية عرض بيانات القيادة والنظام الملاحي: على الزجاج الأمامي وبدرجة وضوح فائقة.

**3-Zone Automatic Air Conditioning:** includes separate control element with display in the rear for individual temperature setting.